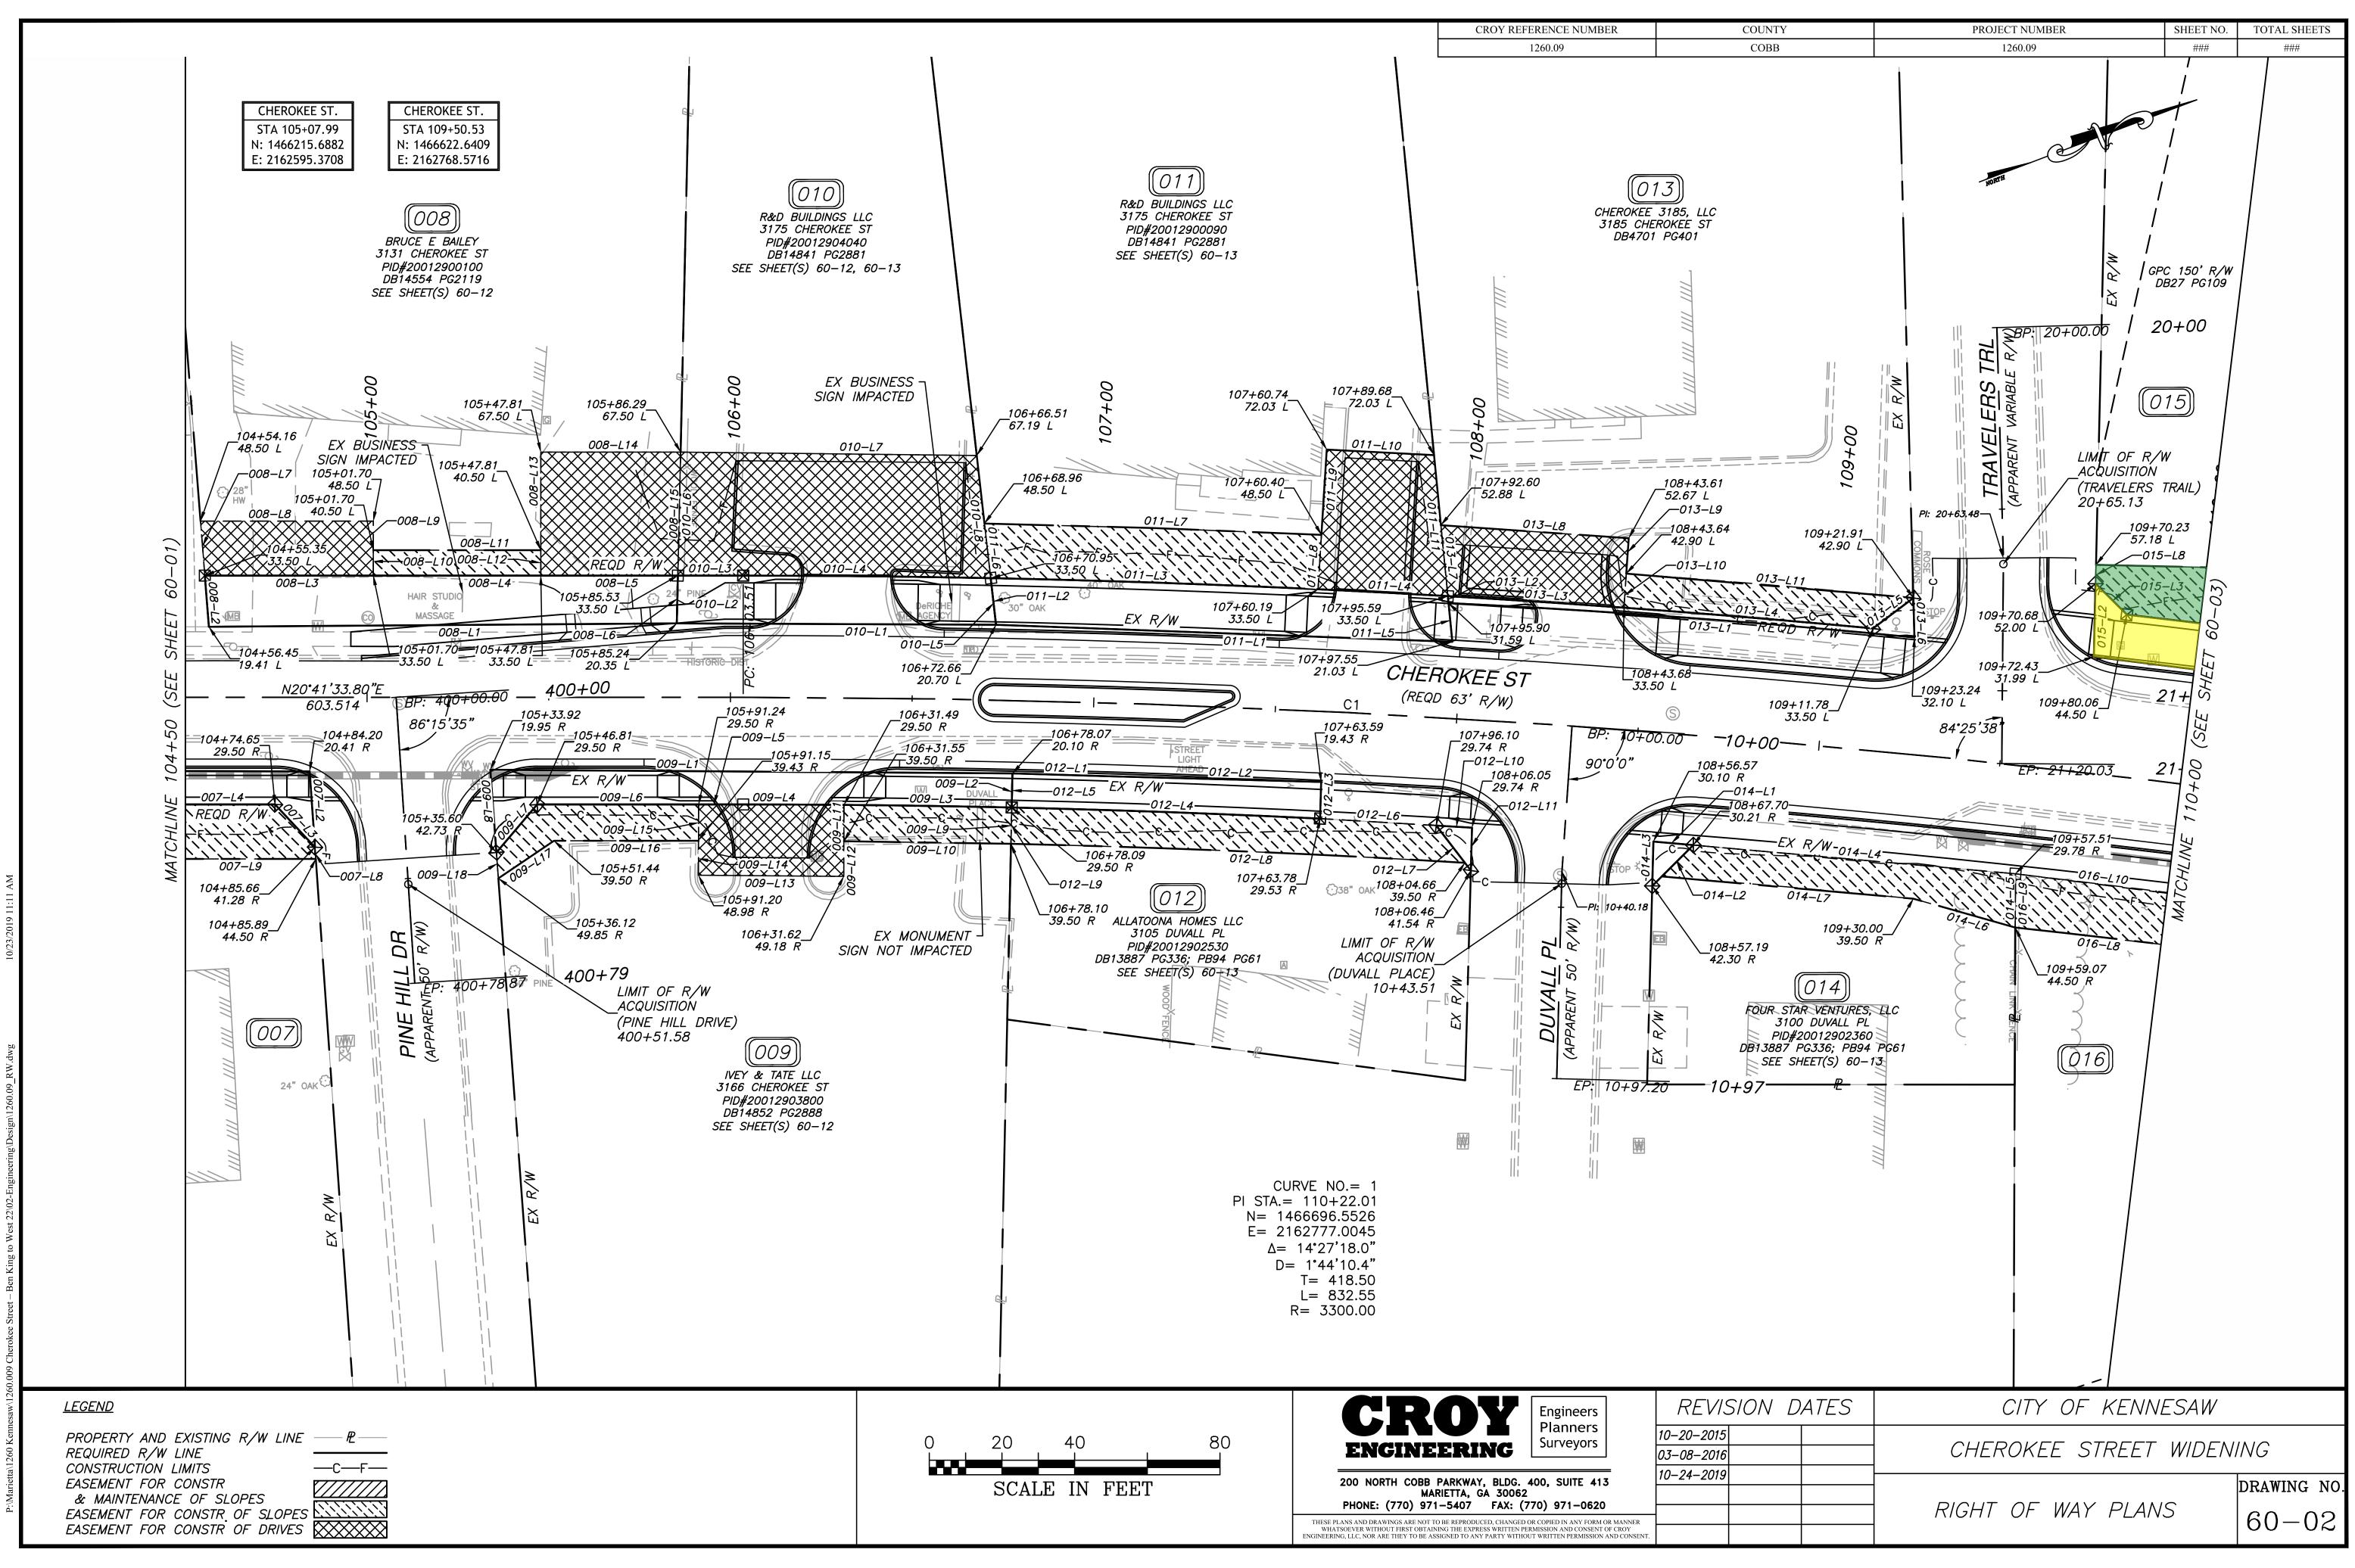

#### XV. PUBLIC WORKS

RICKY STEWART, Public Works Director ROBBIE BALENGER, Facilities Manager

A. Approval of RESOLUTION authorizing the condemnation of Parcel 15, located at 3195 Travelers Trail, as required for the Special Purpose Local Option Sales Tax (SPLOST) Cherokee Street project.

The City has been working diligently to acquire rights of way and easements needed for the SPLOST Cherokee Street project. However, right-of-way Agents have been unable to acquire the properties required for the project from the property owners of Parcel 15 located at 3195 Travelers Trail. In order to avoid costly delays, the City is in a situation where it must use the condemnation process to get the necessary right-of-way, permanent easement, and temporary construction easements. The Public Works staff recommend the Mayor and City Council determine circumstances are such that it is necessary to proceed with condemnation proceedings by Declaration of Taking under O.C.G.A. §32-3-4, et seq. Public Works staff also recommends Mayor and Council authorize the commencement of condemnation proceedings on the property for the Cherokee Street project, adopt the resolution and order approving said condemnation, and authorize the Mayor to execute the necessary documents.

The Public Works Director recommends approval. 310.4228.54.148400.0000 SPLOST 2011 Cherokee Street

B. Approval of RESOLUTION authorizing the condemnation of Parcel 55, located at 3461 Cherokee Street, as required for the Special Purpose Local Option Sales Tax (SPLOST) Cherokee Street project.