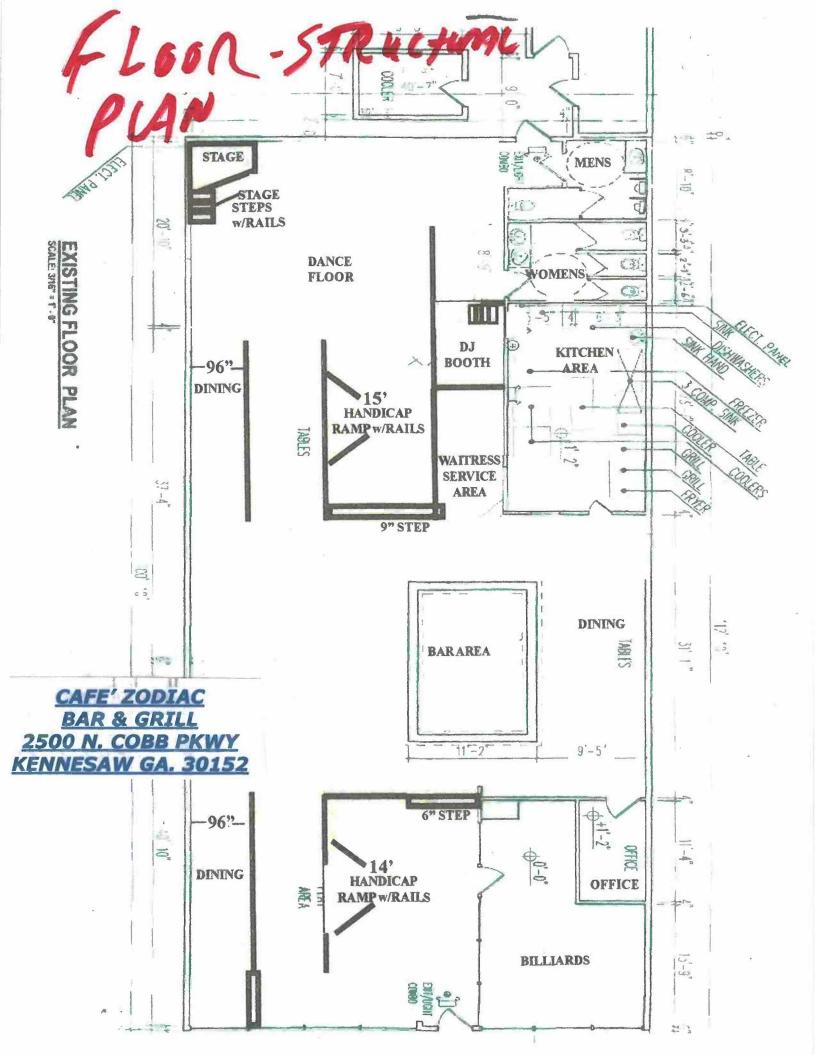

#### XII. GENERAL AND ADMINISTRATIVE

GINA AULD, Finance Director

A. Consideration for approval of an Alcohol License for Beer, Wine, Liquor and Sunday Sales for Zodiac Productions LLC d/b/a Café Zodiac Bar and Grill located at 2500 Cobb Parkway, Kennesaw, GA 30152. Applicant: Leyland Benn.

The applicant has completed the required alcohol workshop per Sec. 6-69. Signs have been posted and it has been properly advertised per Sec. 6-36. Current application, background check and fingerprint results are on file. Finance Director recommends approval.

100.0000.32.1100 Application Fee \$350.00

B. Consideration for approval of an Alcohol License for Liquor for Sparkles of Kennesaw, Inc. d/b/a Sparkles of Kennesaw located at 1000 McCollum Parkway, Kennesaw, GA 30144. Applicant: Ava Couey