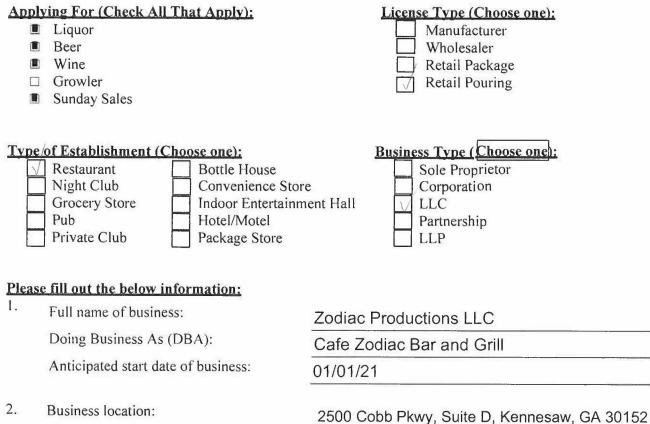

#### XII. GENERAL AND ADMINISTRATIVE

GINA AULD, Finance Director

A. Consideration for approval of an Alcohol License for Beer, Wine, Liquor and Sunday Sales for Zodiac Productions LLC d/b/a Café Zodiac Bar and Grill located at 2500 Cobb Parkway, Kennesaw, GA 30152. Applicant: Leyland Benn.

The applicant has completed the required alcohol workshop per Sec. 6-69. Signs have been posted and it has been properly advertised per Sec. 6-36. Current application, background check and fingerprint results are on file. Finance Director recommends approval.

100.0000.32.1100 Application Fee \$350.00

B. Consideration for approval of an Alcohol License for Liquor for Sparkles of Kennesaw, Inc. d/b/a Sparkles of Kennesaw located at 1000 McCollum Parkway, Kennesaw, GA 30144. Applicant: Ava Couey