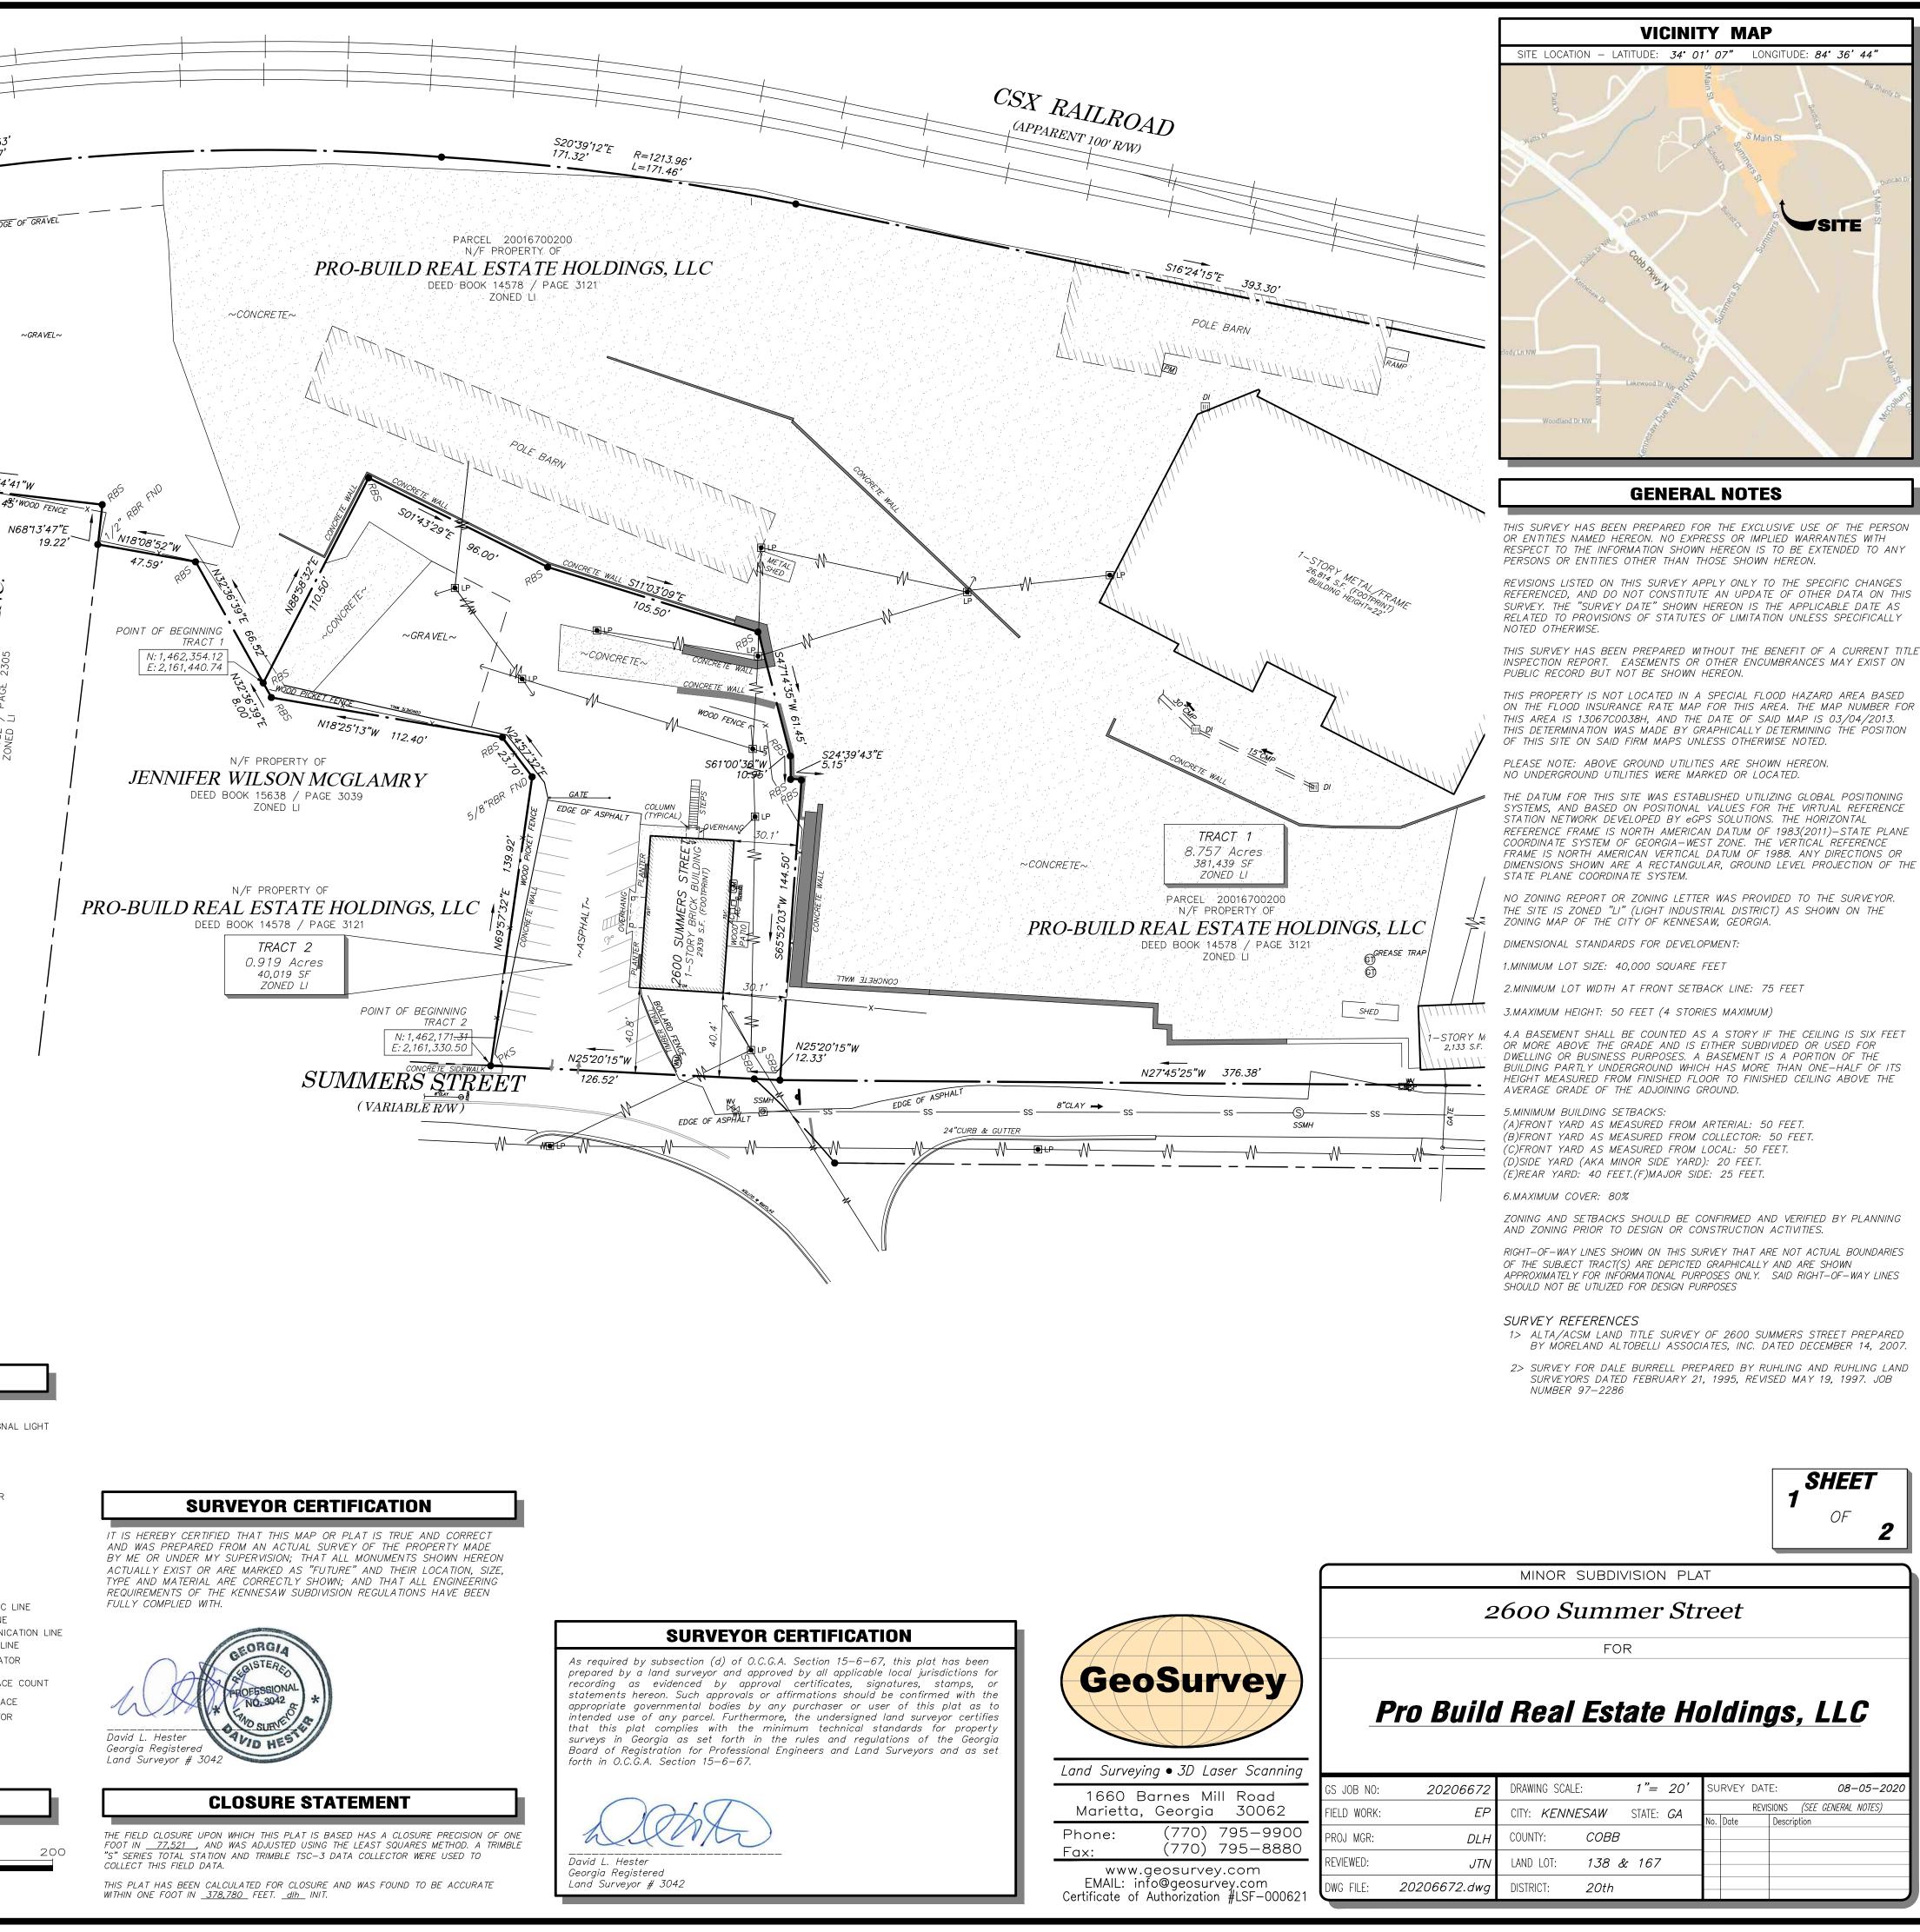

G. Plat submittal for parcel split of property located on Summer Street identified in District 20, land lot 167 parcel 20. Applicant is Tim Gowens.

Plat submitted by applicant Tim Gowens to split parcel containing +/- 9.66 acres. Parcel split will create two tracts. Tract 2 will contain .91 acres and Tract 1 will contain 8.75 acres. Applicant will purchase Tract 2 from property owner identified as Pro Build Real Estate Holdings LLC in order to renovate existing showroom building that fronts Summer Street and locate a new business on Tract 2. Tract 1 will continue with existing occupants, Pro Build. All parcels are currently zoned Light Industrial. The Plan Review Committee reviewed the plat and recommends approval.