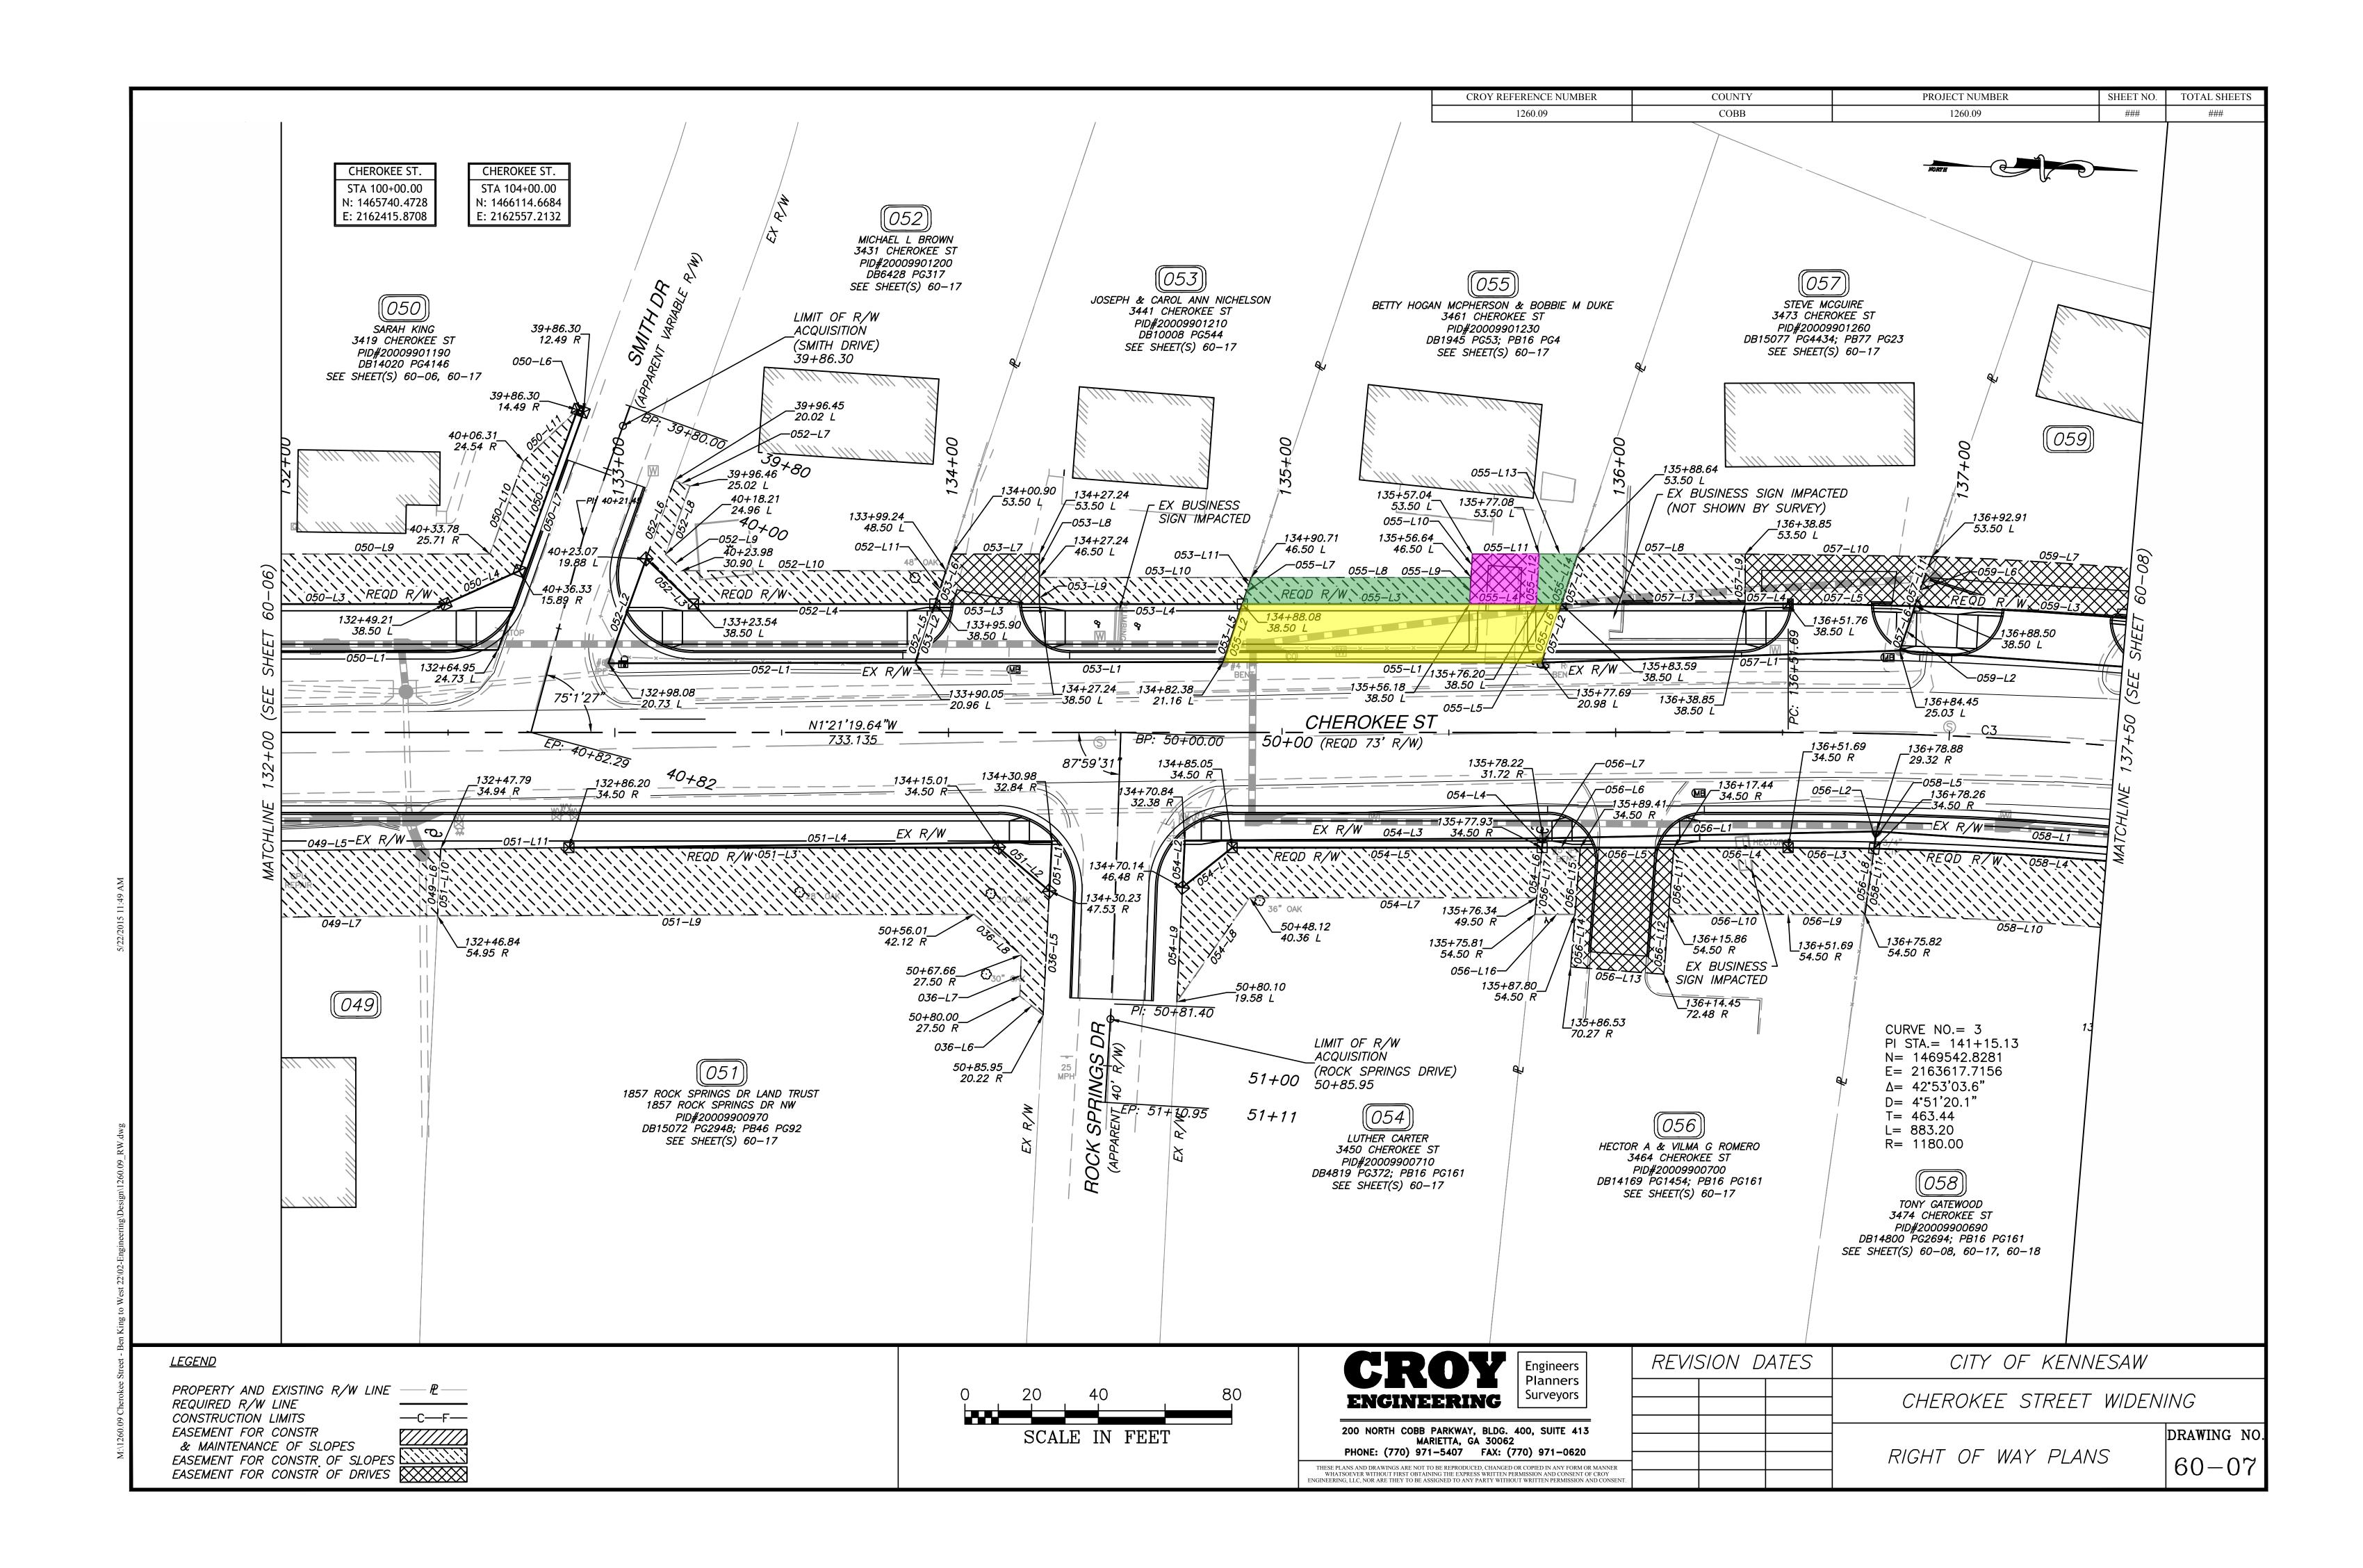

The Public Works Director recommends approval. 310.4228.54.148400.0000 SPLOST 2011 Cherokee Street

B. Approval of RESOLUTION authorizing the condemnation of Parcel 55, located at 3461 Cherokee Street, as required for the Special Purpose Local Option Sales Tax (SPLOST) Cherokee Street project.

The City has been working diligently to acquire rights of way and easements needed for the SPLOST Cherokee Street project. However, right-of-way Agents have been unable to acquire the properties required for the project from the property owners of Parcel 55, located at 3461 Cherokee Street. In order to avoid costly delays, the City is in a situation where it must use the condemnation process to get the necessary right-of-way, driveway easements, and temporary construction easements. The Public Works staff recommend the Mayor and City Council determine circumstances are such that it is necessary to proceed with condemnation proceedings by Declaration of Taking under O.C.G.A. §32-3-4, et seq. Public Works staff also recommends Mayor and Council authorize the commencement of condemnation proceedings on the property for the Cherokee Street project, adopt the resolution and order approving said condemnation, and authorize the Mayor to execute the necessary documents.

The Public Works Director recommends approval. 310.4228.54.148400.0000 SPLOST 2011 Cherokee Street