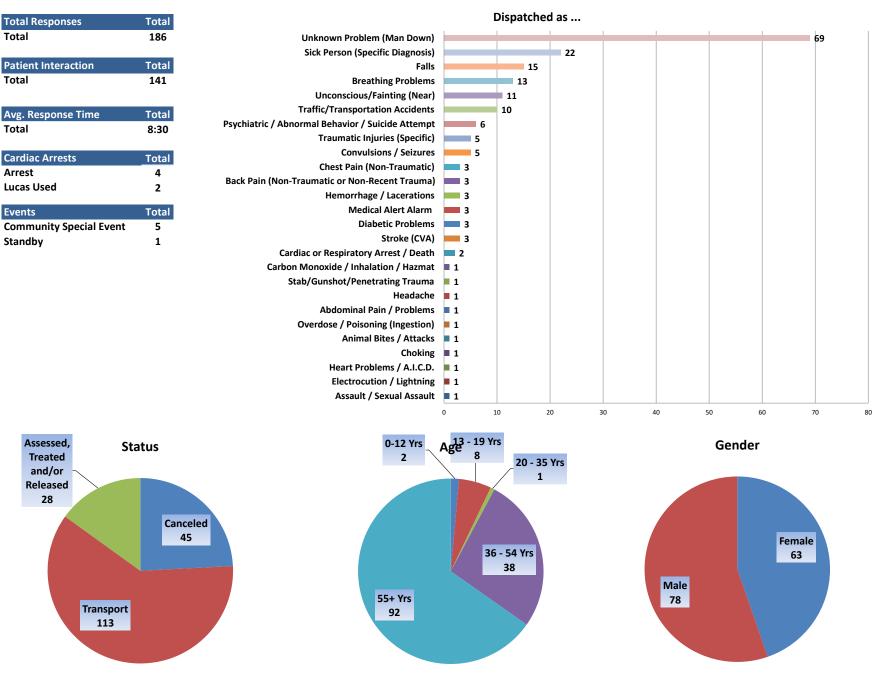

#### XIII. PUBLIC SAFETY

BILL WESTENBERGER, Police Chief LINDA DAVIS, 911 Communications Director

A. Receipt of the October 2020 crime statistics.