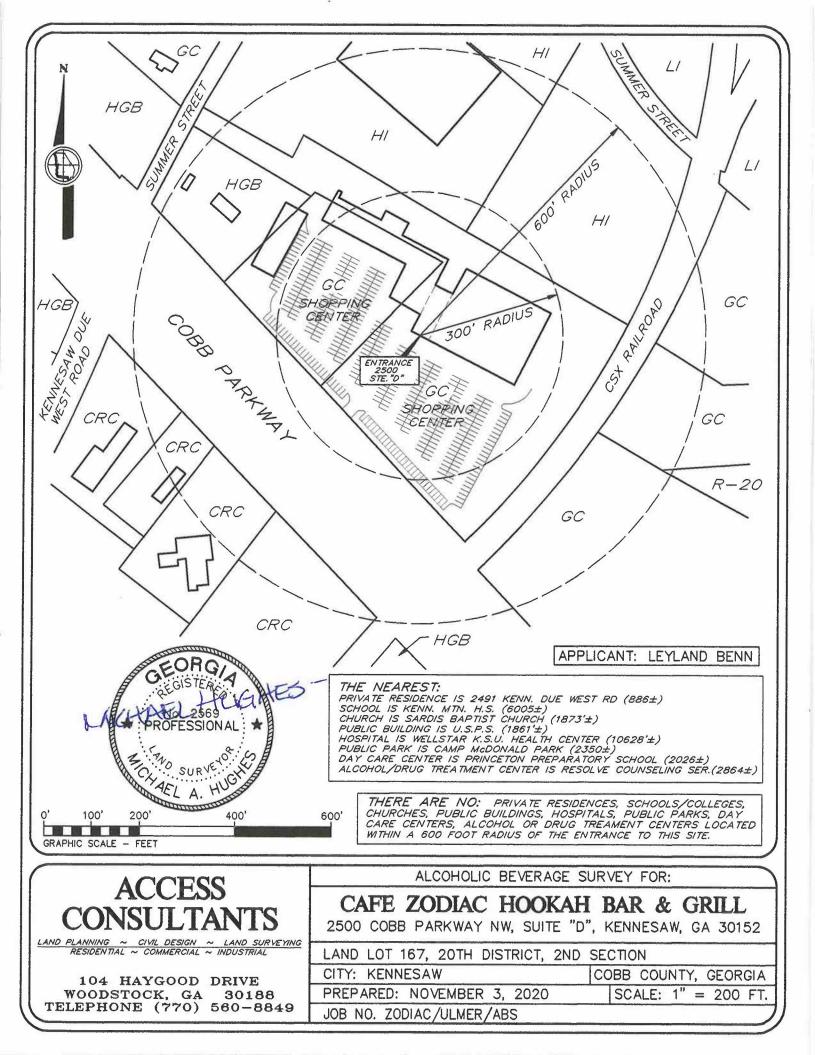

#### XII. GENERAL AND ADMINISTRATIVE

GINA AULD, Finance Director

A. Consideration for approval of an Alcohol License for Beer, Wine, Liquor and Sunday Sales for Zodiac Productions LLC d/b/a Café Zodiac Bar and Grill located at 2500 Cobb Parkway, Kennesaw, GA 30152. Applicant: Leyland Benn.

The applicant has completed the required alcohol workshop per Sec. 6-69. Signs have been posted and it has been properly advertised per Sec. 6-36. Current application, background check and fingerprint results are on file. Finance Director recommends approval.

100.0000.32.1100 Application Fee \$350.00

B. Consideration for approval of an Alcohol License for Liquor for Sparkles of Kennesaw, Inc. d/b/a Sparkles of Kennesaw located at 1000 McCollum Parkway, Kennesaw, GA 30144. Applicant: Ava Couey