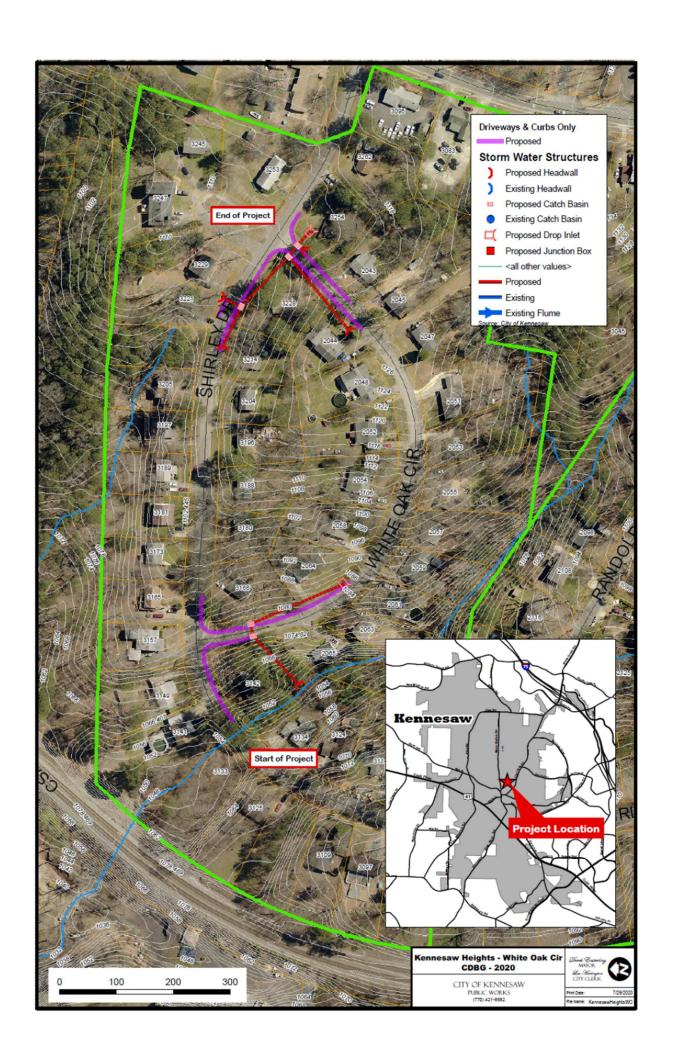

#### XI. CONSENT AGENDA

- A. Approval of the September 14, 2020 Mayor and Council work session minutes.
- B. Approval of the September 21, 2020 Mayor and Council regular meeting minutes.
- C. Approval of the September 21, 2020 executive session minutes.
- D. Receipt of the MetroAtlanta August 2020 activity report.
- E. Authorize a RESOLUTION to approve the bid and award contract for Community Development Block Grant (CDBG) Kennesaw Heights Project. Staff solicited bids from qualified contractors to install curb, gutter and make storm improvements in association with the Community Development Block Grant (CDBG) program. The project will consist of installing storm lines, junction boxes, and curb and gutter on White Oak Circle and Randolph Circle. The bid announcement was advertised in the Marietta Journal pursuant to City procurement policy. Eight bids were received: DAF Concrete Inc. \$149,232.00; Multiplex, LLC \$269,099.70; Butch Thompson Enterprises, Inc. -

\$299,712.25; A1 Contracting - \$333,541.00; Integrated Sitework, LLC - \$338,915.75; Sol Construction, LLC - \$368,040.00; J.G. Leone Enterprises, Inc. - \$540,965.00; and Site Engineering, Inc. - \$593,054.00.

The two lowest bidders were unable to qualify to perform the work due to the CDBG Office finding problems with their Data Universal Number System Number (DUNS#). DUNS is a credit-tracking program used by the Federal Government. Because of the issues found, the City was required to reject these bids.

The Public Works Director recommends approval of bid and award of contract to Butch Thompson Enterprises, Inc. for the amount of \$299,712.25 and requests the Mayor to sign the attached resolution and contract.