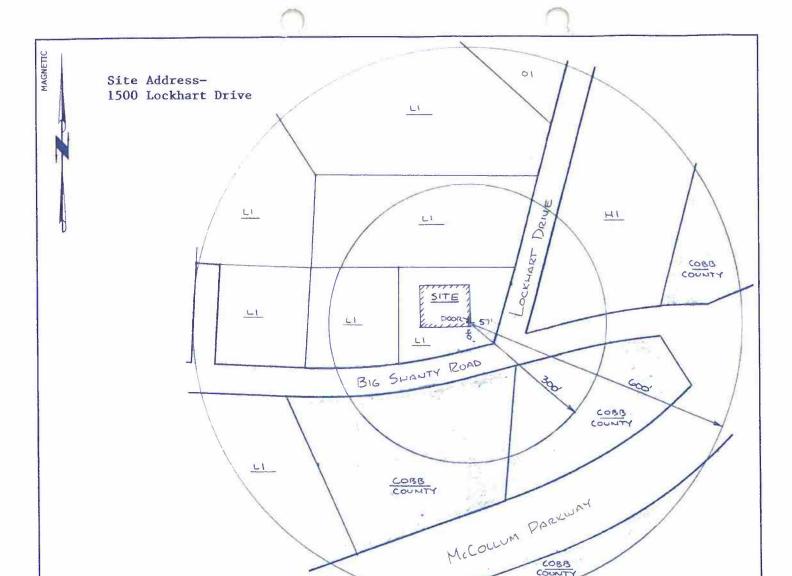

#### XII. GENERAL AND ADMINISTRATIVE

GINA AULD, Finance Director

A. Consideration for approval of a Wine Manufacturer license for Dry County Brewing LLC d/b/a Dry County Brewing located at 1500 Lockhart Drive, Kennesaw, GA 30144. Applicant: Robert Sinclair III.