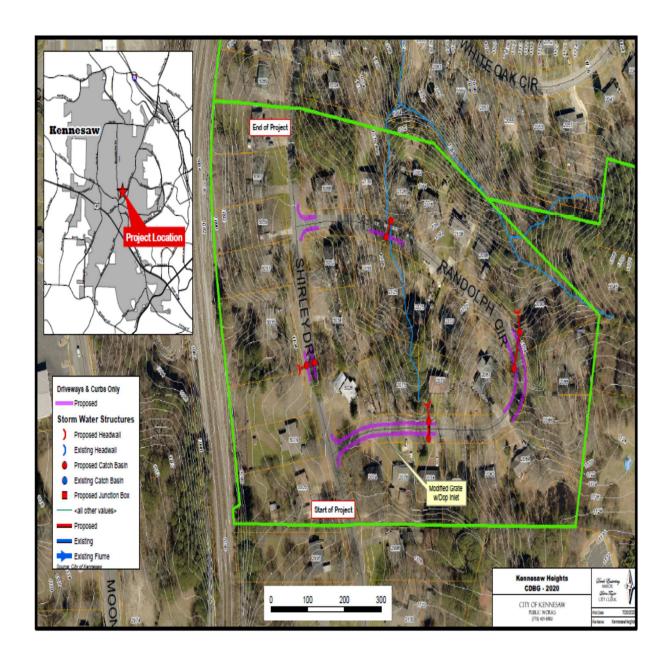

#### XI. CONSENT AGENDA

- A. Approval of the September 14, 2020 Mayor and Council work session minutes.
- B. Approval of the September 21, 2020 Mayor and Council regular meeting minutes.
- C. Approval of the September 21, 2020 executive session minutes.
- D. Receipt of the MetroAtlanta August 2020 activity report.
- E. Authorize a RESOLUTION to approve the bid and award contract for Community Development Block Grant (CDBG) Kennesaw Heights Project. Staff solicited bids from qualified contractors to install curb, gutter and make storm improvements in association with the Community Development Block Grant (CDBG) program. The project will consist of installing storm lines, junction boxes, and curb and gutter on White Oak Circle and Randolph Circle. The bid announcement was advertised in the Marietta Journal pursuant to City procurement policy. Eight bids were received: DAF Concrete Inc. \$149,232.00; Multiplex, LLC \$269,099.70; Butch Thompson Enterprises, Inc. -

\$299,712.25; A1 Contracting - \$333,541.00; Integrated Sitework, LLC - \$338,915.75; Sol Construction, LLC - \$368,040.00; J.G. Leone Enterprises, Inc. - \$540,965.00; and Site Engineering, Inc. - \$593,054.00.

The two lowest bidders were unable to qualify to perform the work due to the CDBG Office finding problems with their Data Universal Number System Number (DUNS#). DUNS is a credit-tracking program used by the Federal Government. Because of the issues found, the City was required to reject these bids.

The Public Works Director recommends approval of bid and award of contract to Butch Thompson Enterprises, Inc. for the amount of \$299,712.25 and requests the Mayor to sign the attached resolution and contract.